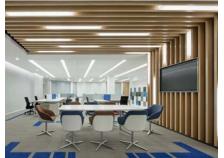

# Informal Meeting Spaces - Mood

Informal meeting spaces create chances to discus

ideas and create effective

practical environments.

team working together inside

Bespoke furniture with integrated AV.

# Workplace Area - Mood

Manifestation graphics to glazed fronts.

Smart modern furniture with flexible systems.

Feature in open plan space.

Writable walls with smart wall paint.

A stimulating working area with a mixture of static graphics, live projection feeds, textures and colors, create a dynamic and professional office environment.

Integrated & collaborative Informal lounge spaces.