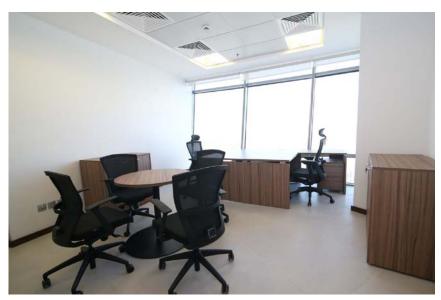

# Workplace Area - Mood

Manifestation graphics to glazed fronts.

Smart modern furniture with flexible systems.

Feature in open plan space.

Writable walls with smart wall paint.

A stimulating working area with a mixture of static graphics, live projection feeds, textures and colors, create a dynamic and professional office environment.

Integrated & collaborative Informal lounge spaces.