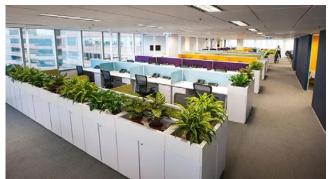

# Workplace Area - Mood

Manifestation graphics to glazed fronts.

Smart modern furniture with flexible systems.

Feature in open plan space.

Writable walls with smart wall paint.

A stimulating working area with a mixture of static graphics, live projection feeds, textures and colors, create a dynamic and professional office environment.

Integrated & collaborative Informal lounge spaces.