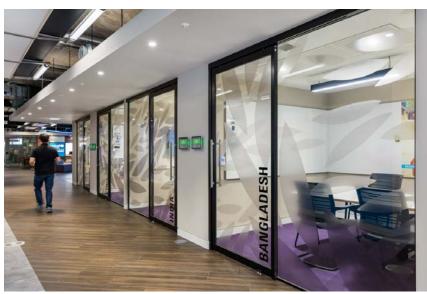

# Meeting Rooms - Mood

A professional and sophisticated feel to more formal spaces. The space is enhanced by possible feature wall, ceiling and floor finishes.

Sophisticated feel for client and more formal meeting.

lighting solutions can control all aspects of a meeting rooms from daylight to electric light with smooth comfort reflection for seating space.

Decorative light with folding doors for multi purpose meeting rooms.