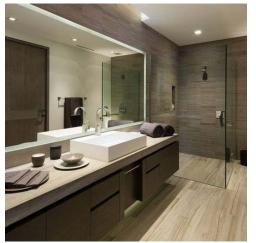

## Bathrooms - Mood

Bathrooms are finished in feature color, monolithic vanity top / basin arrangement and large mirrors to maintain modern clean line aesthetics, light and tranquil feel.

Natural materials of marble, wood & ceramic tiles.