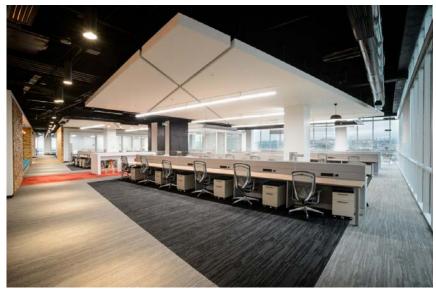

# Workplace Area - Mood

Manifestation graphics to glazed fronts.

Smart modern furniture with flexible systems.

Feature in open plan space.

Writable walls with smart wall paint.

A stimulating working area with a mixture of static graphics, live projection feeds, textures and colors, create a dynamic and professional office environment.

Integrated & collaborative Informal lounge spaces.