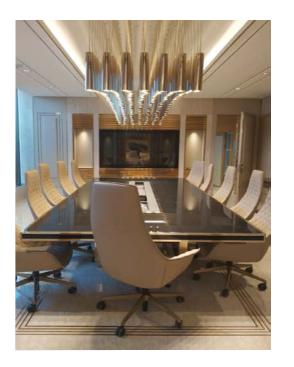

# Meeting Rooms - Mood

A professional and sophisticated feel to more formal spaces. The space is enhanced by possible feature wall, ceiling and floor finishes.

Sophisticated feel for client and more formal meeting.

lighting solutions can control all aspects of a meeting rooms from daylight to electric light with smooth comfort reflection for seating space.

Decorative light with folding doors for multi purpose meeting rooms.