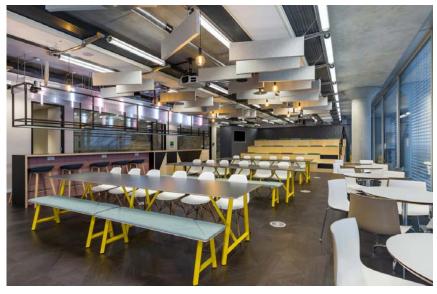

### Break Area - Mood

Strong geometry color with differentiates from the general office.

Staff are able to exchange ideas & interact through informal conversations with colleagues in a stimulating environment when grabbing a coffee, Staff events can also take part in these areas and become the central hub of the office.

Lighting, ceiling, finer details and collaborative seating arrangements defines the area.