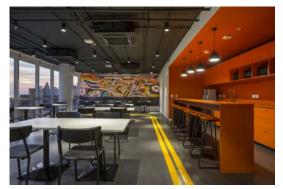

### Break Area - Mood

Strong geometry color with differentiates from the general office.

Staff are able to exchange ideas & interact through informal conversations with colleagues in a stimulating environment when grabbing a coffee, Staff events can also take part in these areas and become the central hub of the office.

Lighting, ceiling, finer details and collaborative seating arrangements defines the area.