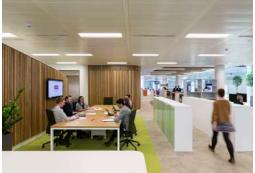

# Meeting Rooms - Mood

A professional and sophisticated feel to more formal spaces. The space is enhanced by possible feature wall, ceiling and floor finishes.

Sophisticated feel for client and more formal meeting.

lighting solutions can control all aspects of a meeting rooms from daylight to electric light with smooth comfort reflection for seating space.

Decorative light with folding doors for multi purpose meeting rooms.