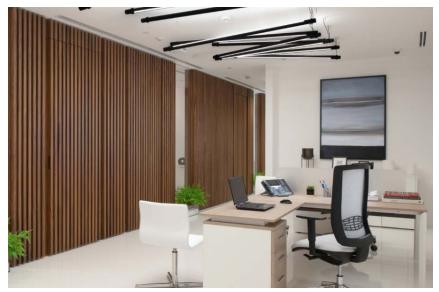

# Workplace Area - Mood

Manifestation graphics to glazed fronts.

Smart modern furniture with flexible systems.

Feature in open plan space.

Writable walls with smart wall paint.

A stimulating working area with a mixture of static graphics, live projection feeds, textures and colors, create a dynamic and professional office environment.

Integrated & collaborative Informal lounge spaces.