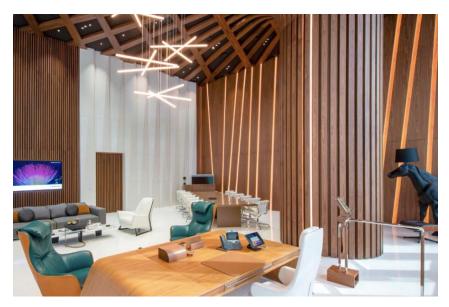

## Reception Area - Mood

Welcoming space and Comfortable with integrated light fittings and features.

First impressions count with opportunities to communicate company branding and values to visitors, and incorporate them into furniture, joinery items, finishes and technology.

Interaction with touch screens to publications for visitors whilst waiting.