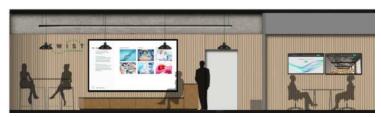

# Informal Meeting Spaces - Mood

Informal meeting spaces create chances to discus

ideas and create effective

practical environments.

team working together inside

Bespoke furniture with integrated AV.

# Workplace Area - Mood

Manifestation graphics to glazed fronts.

Smart modern furniture with flexible systems.

Feature in open plan space.

Writable walls with smart wall paint.

A stimulating working area with a mixture of static graphics, live projection feeds, textures and colors, create a dynamic and professional office environment.

Integrated & collaborative Informal lounge spaces.