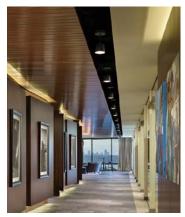

### Break Area - Mood

Strong geometry color with differentiates from the general office.

Staff are able to exchange ideas & interact through informal conversations with colleagues in a stimulating environment when grabbing a coffee, Staff events can also take part in these areas and become the central hub of the office.

Lighting, ceiling, finer details and collaborative seating arrangements defines the area.