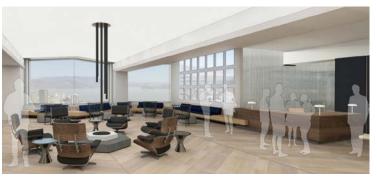

## Reception Area - Mood

Welcoming space and Comfortable with integrated light fittings and features.

First impressions count with opportunities to communicate company branding and values to visitors, and incorporate them into furniture, joinery items, finishes and technology.