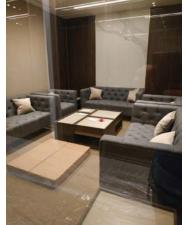

### Break Area - Mood

Strong geometry color with differentiates from the general office.

Staff are able to exchange ideas & interact through informal conversations with colleagues in a stimulating environment when grabbing a coffee, Staff events can also take part in these areas and become the central hub of the office.

Lighting, ceiling, finer details and collaborative seating arrangements defines the area.