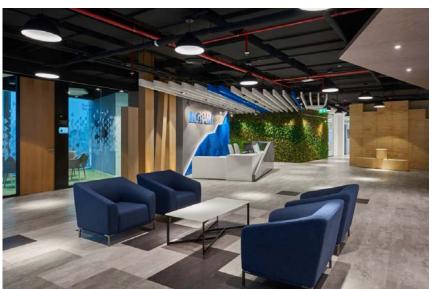

## Reception Area - Mood

Welcoming space and Comfortable with integrated light fittings and features.

First impressions count with opportunities to communicate company branding and values to visitors, and incorporate them into furniture, joinery items, finishes and technology.

Interaction with touch screens to publications for visitors whilst waiting.