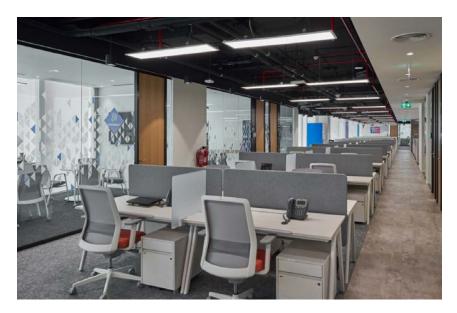

# Workplace Area - Mood

Manifestation graphics to glazed fronts.

Smart modern furniture with flexible systems.

Feature in open plan space.

Writable walls with smart wall paint.

A stimulating working area with a mixture of static graphics, live projection feeds, textures and colors, create a dynamic and professional office environment.

Integrated & collaborative Informal lounge spaces.