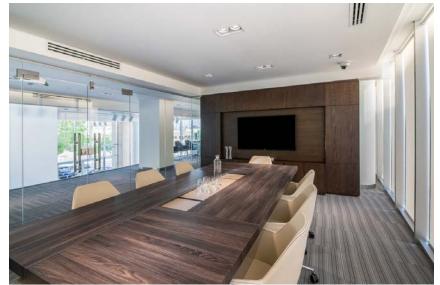

# Meeting Rooms - Mood

A professional and sophisticated feel to more formal spaces. The space is enhanced by possible feature wall, ceiling and floor finishes.

Sophisticated feel for client and more formal meeting.

lighting solutions can control all aspects of a meeting rooms from daylight to electric light with smooth comfort reflection for seating space.

Decorative light with folding doors for multi purpose meeting rooms.