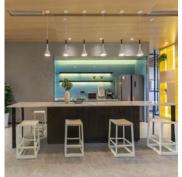

### Break Area - Mood

Strong geometry color with differentiates from the general office.

Staff are able to exchange ideas & interact through informal conversations with colleagues in a stimulating environment when grabbing a coffee, Staff events can also take part in these areas and become the central hub of the office.

Lighting, ceiling, finer details and collaborative seating arrangements defines the area.