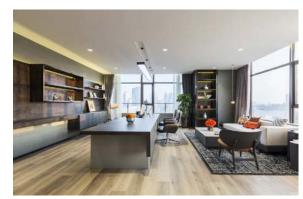

# Workplace Area - Mood

Manifestation graphics to glazed fronts.

Smart modern furniture with flexible systems.

Feature in open plan space.

Writable walls with smart wall paint.

A stimulating working area with a mixture of static graphics, live projection feeds, textures and colors, create a dynamic and professional office environment.

Integrated & collaborative Informal lounge spaces.