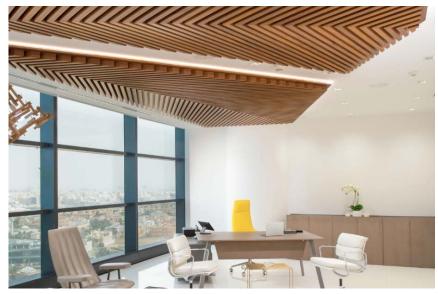

# Managing Director - Mood

Light dark timbers and executive level finishes.

The managing director suite offers a luxurious upmarket hospitality and sophisticated feel for entertaining clients and important persons for the business.

Contrast of light and dark finishes provides modern look.

Welcoming and strategic use of colors.