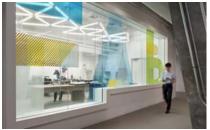

# Meeting Rooms - Mood

A professional and sophisticated feel to more formal spaces. The space is enhanced by possible feature wall, ceiling and floor finishes.

Sophisticated feel for client and more formal meeting.

lighting solutions can control all aspects of a meeting rooms from daylight to electric light with smooth comfort reflection for seating space.

Decorative light with folding doors for multi purpose meeting rooms.