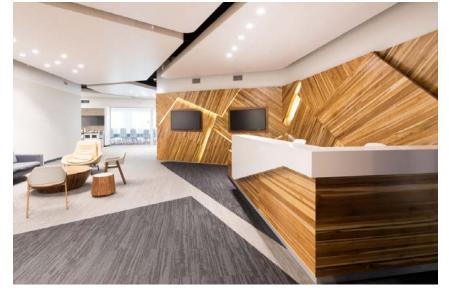

## Reception Area - Mood

Welcoming space and Comfortable with integrated light fittings and features.

First impressions count with opportunities to communicate company branding and values to visitors, and incorporate them into furniture, joinery items, finishes and technology.

Interaction with touch screens to publications for visitors whilst waiting.