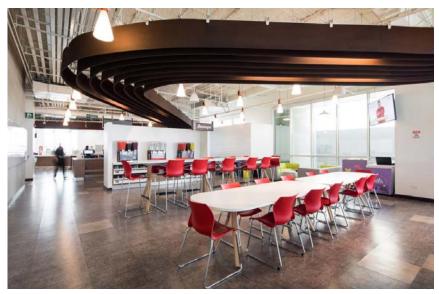

### Break Area - Mood

Strong geometry color with differentiates from the general office.

Staff are able to exchange ideas & interact through informal conversations with colleagues in a stimulating environment when grabbing a coffee, Staff events can also take part in these areas and become the central hub of the office.

Lighting, ceiling, finer details and collaborative seating arrangements defines the area.