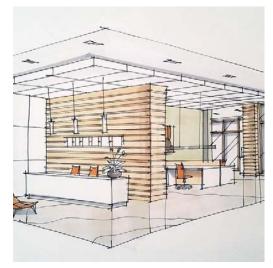

## Reception Area - Mood

Welcoming space and Comfortable with integrated light fittings and features.

First impressions count with opportunities to communicate company branding and values to visitors, and incorporate them into furniture, joinery items, finishes and technology.

Interaction with touch screens to publications for visitors whilst waiting.