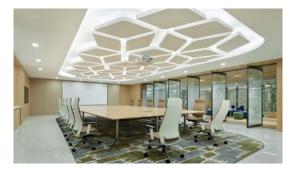

# Meeting Rooms - Mood

A professional and sophisticated feel to more formal spaces. The space is enhanced by possible feature wall, ceiling and floor finishes.

Sophisticated feel for client and more formal meeting.

lighting solutions can control all aspects of a meeting rooms from daylight to electric light with smooth comfort reflection for seating space.

Decorative light with folding doors for multi purpose meeting rooms.