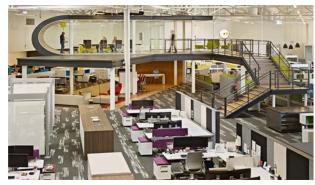

# Workplace Area - Mood

Manifestation graphics to glazed fronts.

Smart modern furniture with flexible systems.

Feature in open plan space.

Writable walls with smart wall paint.

A stimulating working area with a mixture of static graphics, live projection feeds, textures and colors, create a dynamic and professional office environment.

Integrated & collaborative Informal lounge spaces.