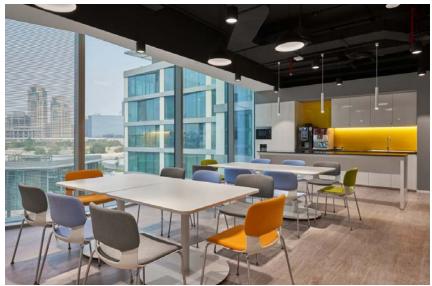

### Break Area - Mood

Strong geometry color with differentiates from the general office.

Staff are able to exchange ideas & interact through informal conversations with colleagues in a stimulating environment when grabbing a coffee, Staff events can also take part in these areas and become the central hub of the office.

Lighting, ceiling, finer details and collaborative seating arrangements defines the area.