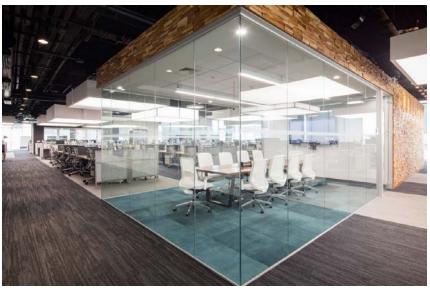

# Meeting Rooms - Mood

A professional and sophisticated feel to more formal spaces. The space is enhanced by possible feature wall, ceiling and floor finishes.

Sophisticated feel for client and more formal meeting.

lighting solutions can control all aspects of a meeting rooms from daylight to electric light with smooth comfort reflection for seating space.

Decorative light with folding doors for multi purpose meeting rooms.