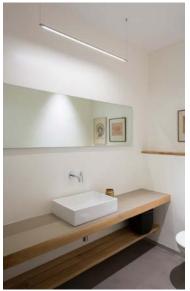

## Bathrooms - Mood

Bathrooms are finished in feature color, monolithic vanity top / basin arrangement and large mirrors to maintain modern clean line aesthetics, light and tranquil feel.

Natural materials of marble, wood & ceramic tiles.