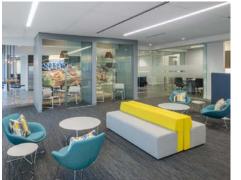

### Break Area - Mood

Strong geometry color with differentiates from the general office.

Staff are able to exchange ideas & interact through informal conversations with colleagues in a stimulating environment when grabbing a coffee, Staff events can also take part in these areas and become the central hub of the office.

Lighting, ceiling, finer details and collaborative seating arrangements defines the area.