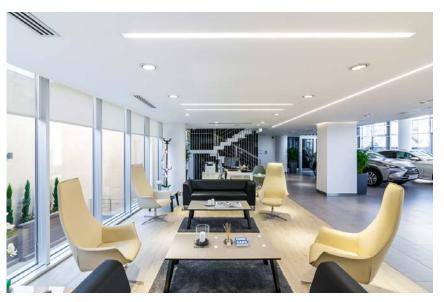

## Reception Area - Mood

Welcoming space and Comfortable with integrated light fittings and features.

First impressions count with opportunities to communicate company branding and values to visitors, and incorporate them into furniture, joinery items, finishes and technology.

Interaction with touch screens to publications for visitors whilst waiting.