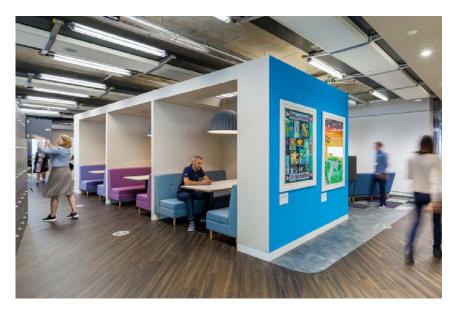

# Informal Meeting Spaces - Mood

Informal meeting spaces create chances to discus

ideas and create effective

practical environments.

team working together inside

Bespoke furniture with integrated AV.

# Workplace Area - Mood

Manifestation graphics to glazed fronts.

Smart modern furniture with flexible systems.

Feature in open plan space.

Writable walls with smart wall paint.

A stimulating working area with a mixture of static graphics, live projection feeds, textures and colors, create a dynamic and professional office environment.

Integrated & collaborative Informal lounge spaces.