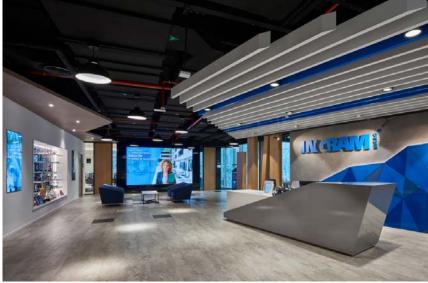

## Reception Area - Mood

Welcoming space and Comfortable with integrated light fittings and features.

First impressions count with opportunities to communicate company branding and values to visitors, and incorporate them into furniture, joinery items, finishes and technology.

Interaction with touch screens to publications for visitors whilst waiting.