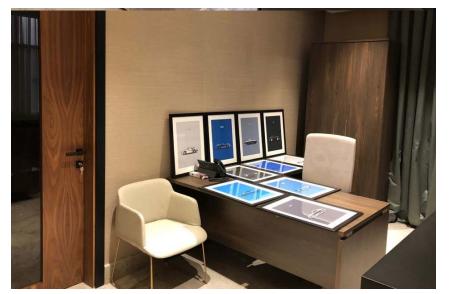

# Meeting Rooms - Mood

A professional and sophisticated feel to more formal spaces. The space is enhanced by possible feature wall, ceiling and floor finishes.

Sophisticated feel for client and more formal meeting.

lighting solutions can control all aspects of a meeting rooms from daylight to electric light with smooth comfort reflection for seating space.

Decorative light with folding doors for multi purpose meeting rooms.