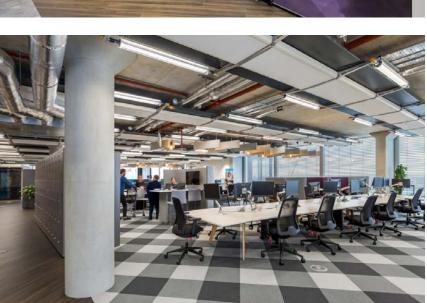

# Workplace Area - Mood

Manifestation graphics to glazed fronts.

Smart modern furniture with flexible systems.

Feature in open plan space.

Writable walls with smart wall paint.

A stimulating working area with a mixture of static graphics, live projection feeds, textures and colors, create a dynamic and professional office environment.

Integrated & collaborative Informal lounge spaces.