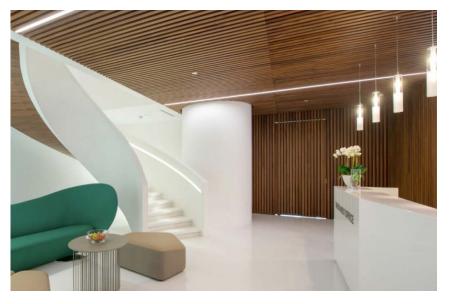

## Reception Area - Mood

Welcoming space and Comfortable with integrated light fittings and features.

First impressions count with opportunities to communicate company branding and values to visitors, and incorporate them into furniture, joinery items, finishes and technology.

Interaction with touch screens to publications for visitors whilst waiting.