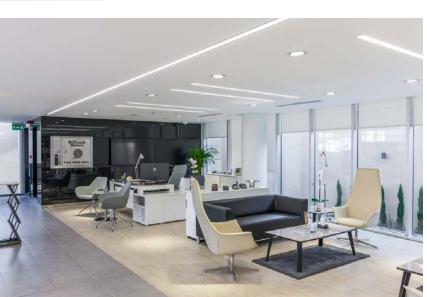

# Informal Meeting Spaces - Mood

Informal meeting spaces create chances to discus

ideas and create effective

practical environments.

team working together inside

Bespoke furniture with integrated AV.

# Workplace Area - Mood

Manifestation graphics to glazed fronts.

Smart modern furniture with flexible systems.

Feature in open plan space.

Writable walls with smart wall paint.

A stimulating working area with a mixture of static graphics, live projection feeds, textures and colors, create a dynamic and professional office environment.

Integrated & collaborative Informal lounge spaces.