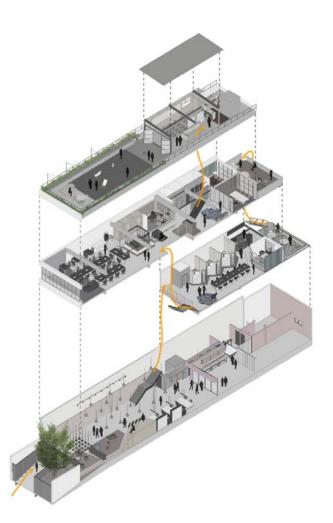

and become the central hub of the office.





Lighting, ceiling, finer details and collaborative seating arrangements defines the area.

# Informal Meeting Spaces - Mood





Informal meeting spaces create chances to discus

ideas and create effective

practical environments.

team working together inside

Bespoke furniture with integrated AV.







# Workplace Area - Mood















Manifestation graphics to glazed fronts.

Smart modern furniture with flexible systems.



Feature in open plan space.



Writable walls with smart wall paint.

A stimulating working area with a mixture of static graphics, live projection feeds, textures and colors, create a dynamic and professional office environment.



Integrated & collaborative Informal lounge spaces.

# Sketch's-Renders













# oktra

UNICEF London 2018 NGO 2,370 sqm









Spacewell

Ingram Micro Dubai 2019 Technology 3,160 sqm















Confidential Costa Rica 2018 Consultancy 12,000sqm







Ansab Al Khobar 2022 Head Office 12,000 sqm





























Bustanji Motr Amman 2017 Showroom 4,000 sqm











F.Shaker Riyadh 2018 Private Office 500 sqm





















### **Our Partners**













































































## **Thank You**

## Contact Us AYAHAY TRADING COMPANY



**+966 56 047 7856** 

Info@ayaha.com

www.ayaha.com

ayahatradingco

www.ayaofftec.com

### **Address**

**™** Short Address: JDBA2786

**畾 Building No. 2786** 

Quraysh Street

6142 Al Bawadi District

Postal Code 23531

🛍 Jeddah , Kingdom of Saudi Arabia