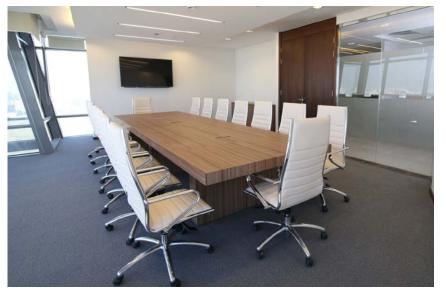

# Meeting Rooms - Mood

A professional and sophisticated feel to more formal spaces. The space is enhanced by possible feature wall, ceiling and floor finishes.

Sophisticated feel for client and more formal meeting.

lighting solutions can control all aspects of a meeting rooms from daylight to electric light with smooth comfort reflection for seating space.

Decorative light with folding doors for multi purpose meeting rooms.