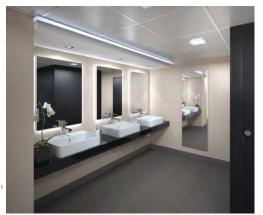

## Bathrooms - Mood

Bathrooms are finished in feature color, monolithic vanity top / basin arrangement and large mirrors to maintain modern clean line aesthetics, light and tranquil feel.

Natural materials of marble, wood & ceramic tiles.