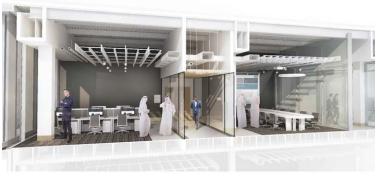

# Meeting Rooms - Mood

A professional and sophisticated feel to more formal spaces. The space is enhanced by possible feature wall, ceiling and floor finishes.

Sophisticated feel for client and more formal meeting.

lighting solutions can control all aspects of a meeting rooms from daylight to electric light with smooth comfort reflection for seating space.

Decorative light with folding doors for multi purpose meeting rooms.