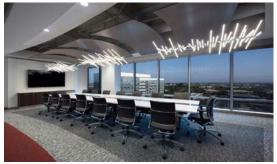

# Meeting Rooms - Mood

A professional and sophisticated feel to more formal spaces. The space is enhanced by possible feature wall, ceiling and floor finishes.

Sophisticated feel for client and more formal meeting.

lighting solutions can control all aspects of a meeting rooms from daylight to electric light with smooth comfort reflection for seating space.

Decorative light with folding doors for multi purpose meeting rooms.