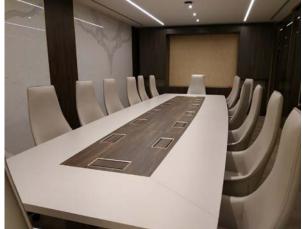

# Meeting Rooms - Mood

A professional and sophisticated feel to more formal spaces. The space is enhanced by possible feature wall, ceiling and floor finishes.

Sophisticated feel for client and more formal meeting.

lighting solutions can control all aspects of a meeting rooms from daylight to electric light with smooth comfort reflection for seating space.

Decorative light with folding doors for multi purpose meeting rooms.