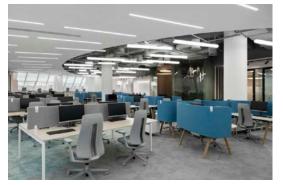

# Workplace Area - Mood

Manifestation graphics to glazed fronts.

Smart modern furniture with flexible systems.

Feature in open plan space.

Writable walls with smart wall paint.

A stimulating working area with a mixture of static graphics, live projection feeds, textures and colors, create a dynamic and professional office environment.

Integrated & collaborative Informal lounge spaces.