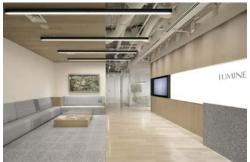

# Managing Director - Mood

Light dark timbers and executive level finishes.

The managing director suite offers a luxurious upmarket hospitality and sophisticated feel for entertaining clients and important persons for the business.

Contrast of light and dark finishes provides modern look.

Welcoming and strategic use of colors.